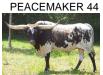

## **RM ICONIC COWGIRL 968**

Date of Birth: 03/30/2019 Registration 1: CI322036

Breeder: RED McCOMBS Owner: **GILLILAND RANCH** 

ICONIC IS AN ORIGINAL FROM RED McCOMBS HERD. SHE HAS GIVEN US 2 FINE HEIFERS AND SHOULD BE ROLLING OUT TO 90" IN HER 6TH YEAR. SHE IS CONFIRMED BRED TO PCC CACTUS JACK ( 2X ULTIMATE BULL) FOR A SEPTEMBER 2025 CALF. PUT SOME LONGHORN PRODUCTION AND HISTORY IN YOUR HERD.