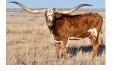

## **RM ICONIC COWGIRL 968**

Date of Birth: 03/30/2019 Registration 1: CI322036

Breeder: RED McCOMBS Owner: **GILLILAND RANCH** 

ICONIC IS AN ORIGINAL FROM RED McCOMBS HERD. SHE HAS GIVEN US 2 FINE HEIFERS AND SHOULD BE ROLLING OUT TO 90" IN HER 6TH YEAR. SHE IS CONFIRMED BRED TO PCC CACTUS JACK ( 2X ULTIMATE BULL) FOR A SEPTEMBER 2025 CALF. PUT SOME LONGHORN PRODUCTION AND HISTORY IN YOUR HERD.