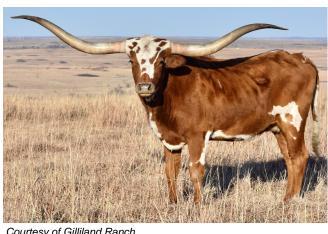

## **RM ICONIC COWGIRL 968**

Date of Birth: 03/30/2019 Registration 1: CI322036

Breeder: RED McCOMBS Owner: **GILLILAND RANCH** 

ICONIC IS AN ORIGINAL FROM RED McCOMBS HERD. SHE HAS GIVEN US 2 FINE HEIFERS AND SHOULD BE ROLLING OUT TO 90" IN HER 6TH YEAR. SHE IS CONFIRMED BRED TO PCC CACTUS JACK ( 2X ULTIMATE BULL) FOR A SEPTEMBER 2025 CALF. PUT SOME LONGHORN PRODUCTION AND HISTORY IN YOUR HERD.

TTT: 86.0000 on 04/14/2025

ICON OF RM

**RM ICONIC COWGIRL 968** 

RM Cowgirl Dottie 791

Courtesy of Gilliland Ranch

SAFARI BL CHEX

RM SWEETHEART PAT

FARLAP CHEX