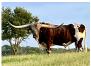

## **RM ICONIC COWGIRL 968**

Date of Birth: 03/30/2019 Registration 1: CI322036

Breeder: RED McCOMBS Owner: **GILLILAND RANCH** 

ICONIC IS AN ORIGINAL FROM RED McCOMBS HERD. SHE HAS GIVEN US 2 FINE HEIFERS AND SHOULD BE ROLLING OUT TO 90" IN HER 6TH YEAR. SHE IS CONFIRMED BRED TO PCC CACTUS JACK ( 2X ULTIMATE BULL) FOR A SEPTEMBER 2025 CALF. PUT SOME LONGHORN PRODUCTION AND HISTORY IN YOUR HERD.