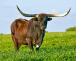

## **RM ICONIC COWGIRL 968**

Date of Birth: 03/30/2019 Registration 1: CI322036

Breeder: RED McCOMBS Owner: **GILLILAND RANCH** 

ICONIC IS AN ORIGINAL FROM RED McCOMBS HERD. SHE HAS GIVEN US 2 FINE HEIFERS AND SHOULD BE ROLLING OUT TO 90" IN HER 6TH YEAR. SHE IS CONFIRMED BRED TO PCC CACTUS JACK ( 2X ULTIMATE BULL) FOR A SEPTEMBER 2025 CALF. PUT SOME LONGHORN PRODUCTION AND HISTORY IN YOUR HERD.